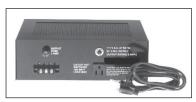

## INSTALLATION INSTRUCTIONS

**Model TS242 Power Supply.** UL Listed unit is used in a variety of applications that do not require a regulated supply. Model includes a 117 VAC unswitched outlet, neon pilot lamp, barrier-type terminals, 6" power cord, and per-

forated grille for ventilation. The power is rated at 24VDC ar 2 amps between the positive (+) and negative (-) terminals. A chassis ground terminal is available if required.

Specifications are subject to change without notice