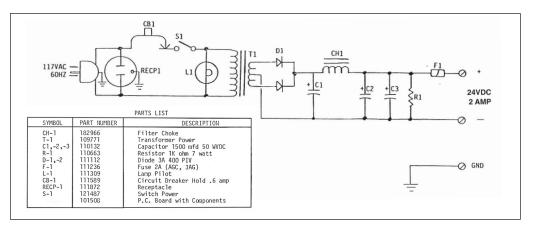

## INSTALLATION INSTRUCTIONS

**Model TS242 Power Supply.** UL Listed unit is used in a variety of applications that do not require a regulated supply. Model includes a 117 VAC unswitched outlet, neon pilot lamp, barrier-type terminals, 6" power cord, and per-

forated grille for ventilation. The power is rated at 24VDC ar 2 amps between the positive (+) and negative (-) terminals. A chassis ground terminal is available if required.

Specifications are subject to change without notice