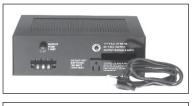

# INSTALLATION INSTRUCTIONS

**Model TS242 Power Supply.** UL Listed unit is used in a variety of applications that do not require a regulated supply. Model includes a 117 VAC unswitched outlet, neon pilot lamp, barrier-type terminals, 6" power cord, and per-

forated grille for ventilation. The power is rated at 24VDC ar 2 amps between the positive (+) and negative (-) terminals. A chassis ground terminal is available if required.

Specifications are subject to change without notice