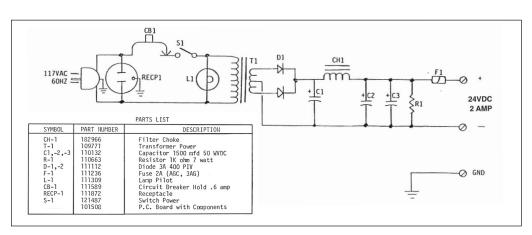

## INSTALLATION INSTRUCTIONS

**Model TS242 Power Supply.** UL Listed unit is used in a variety of applications that do not require a regulated supply. Model includes a 117 VAC unswitched outlet, neon pilot lamp, barrier-type terminals, 6" power cord, and per-

forated grille for ventilation. The power is rated at 24VDC ar 2 amps between the positive (+) and negative (-) terminals. A chassis ground terminal is available if required.

Specifications are subject to change without notice

# INSTALLATION INSTRUCTIONS

**Model TS242 Power Supply.** UL Listed unit is used in a variety of applications that do not require a regulated supply. Model includes a 117 VAC unswitched outlet, neon pilot lamp, barrier-type terminals, 6" power cord, and per-